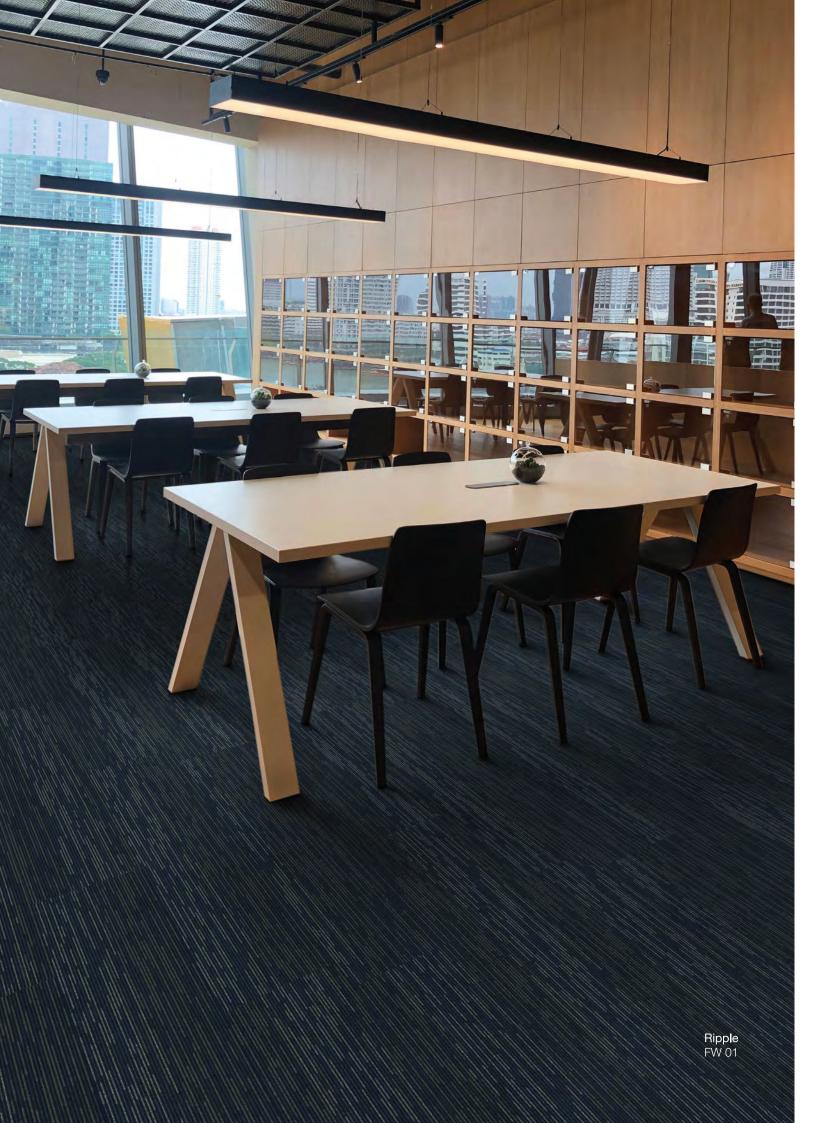

## **FLOW**

Using sustainable

'fit for purpose'
products into locations has
a positive impact on our
environment and the wellbeing
of our planet.

FW 02 BACKWASH

FW 05 DRIFT

The Upstream Collection features EBB and FLOW, two styles that offer high performance, functional aesthetics and great value.