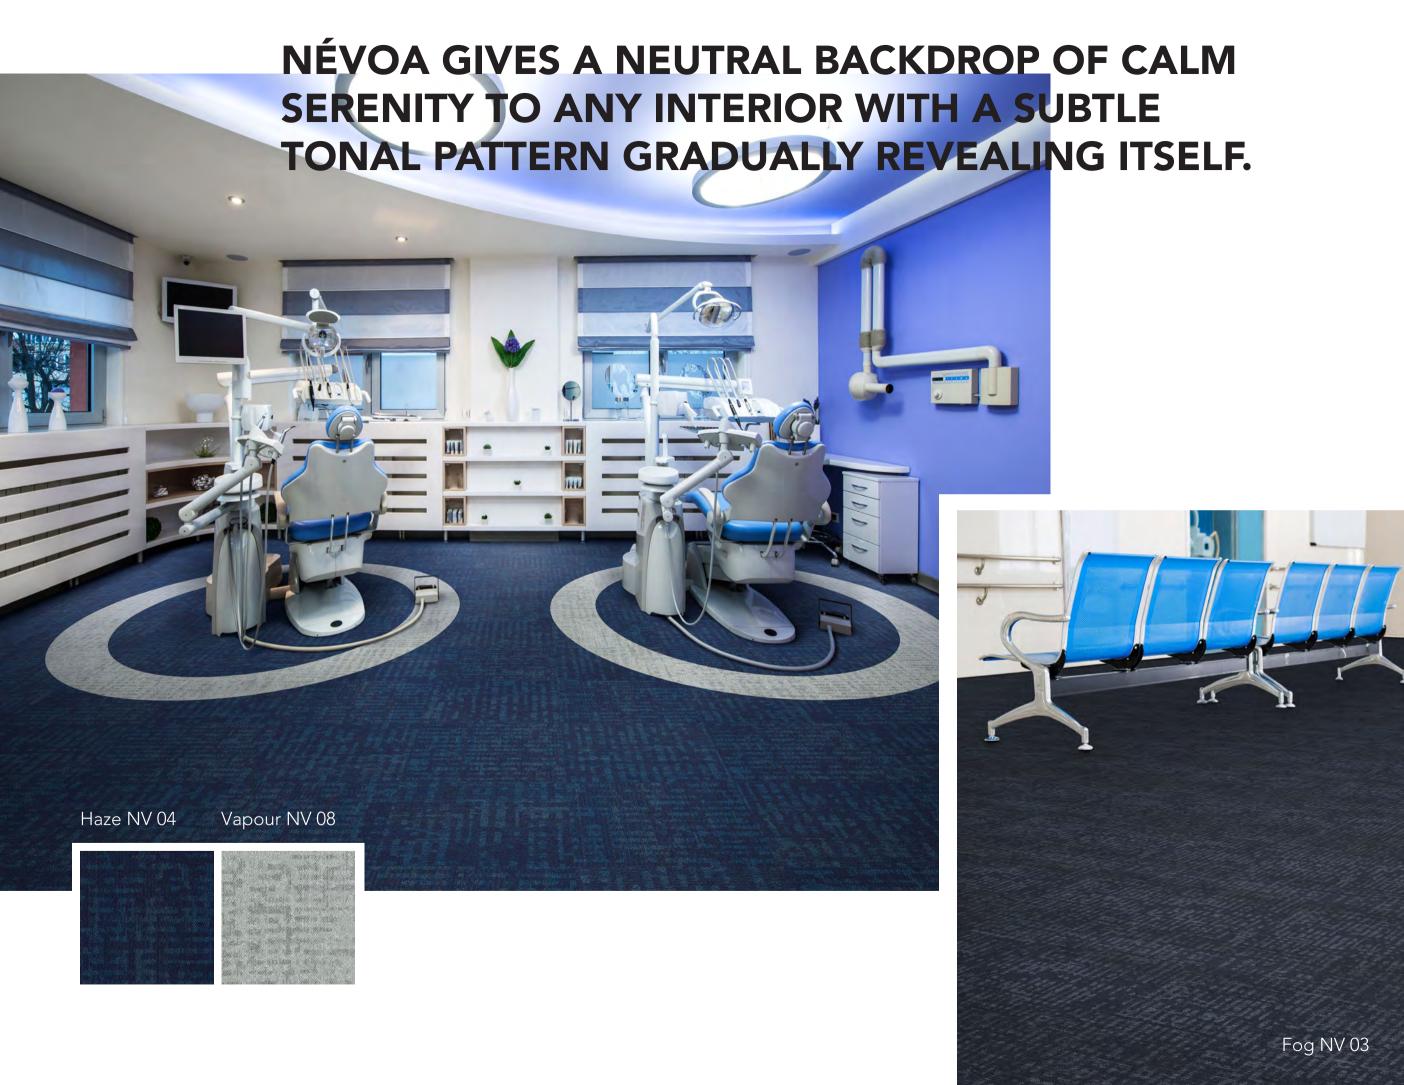

Carpets Inter®

NÉVOA EVOKES A FEELING OF QUIET CONTEMPLATION, THE CALM AND TRANQUILITY BROUGHT INTO CONTRAST WHEN THE MIST CLEARS. A SENSE OF **OPTIMISM WHERE CLARITY BEGINS TO COME BACK INTO VIEW AS** YOUR VISION STARTS TO SHARPEN ITS FOCUS. THIS COLLECTION GIVES A NEUTRAL BACKDROP OF CALM SERENITY TO ANY INTERIOR WITH A SUBTLE TONAL PATTERN GRADUALLY REVEALING ITSELF.

2. STORM NV 02 3. FOG NV 03

**4. HAZE** NV 04

**5. RAIN** NV 05 **6. DRIZZLE** NV 06

**7. DEW** NV 07 **8. VAPOUR** NV 08

EXPLORE ENDLESS
COMBINATIONS OF
LAYOUT, COLOUR,
TEXTURE AND SHAPE,
ALL WHILE DISCOVERING
NEW FLOORING
DESIGN POSSIBILITIES.

Fog NV 03