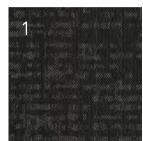

Carpets Inter®

NÉVOA EVOKES A FEELING OF QUIET CONTEMPLATION, THE CALM AND TRANQUILITY BROUGHT INTO CONTRAST WHEN THE MIST CLEARS. A SENSE OF **OPTIMISM WHERE CLARITY BEGINS TO COME BACK INTO VIEW AS** YOUR VISION STARTS TO SHARPEN ITS FOCUS. THIS COLLECTION GIVES A NEUTRAL BACKDROP OF CALM SERENITY TO ANY INTERIOR WITH A SUBTLE TONAL PATTERN GRADUALLY REVEALING ITSELF.



2. STORM NV 02 3. FOG NV 03

**4. HAZE** NV 04

**5. RAIN** NV 05 **6. DRIZZLE** NV 06

**7. DEW** NV 07 **8. VAPOUR** NV 08



























EXPLORE ENDLESS
COMBINATIONS OF
LAYOUT, COLOUR,
TEXTURE AND SHAPE,
ALL WHILE DISCOVERING
NEW FLOORING
DESIGN POSSIBILITIES.

Fog NV 03