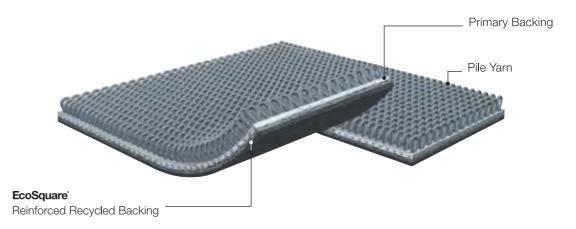

#### **EcoSquare**<sup>®</sup>

#### Sustainable Performance and Value

EcoSquare<sup>®</sup> is another step in Carpet Inter's ongoing Sustainability and Reclamation program, repurposing waste material into a recycled high performance modular carpet backing.

#### **EcoSquare** Outstanding Features

- > 63.5% recycled content backing
- > 100% recyclable
- > Meets Greenstar best practice guidelines
- > Free of toxic plasticisers and stabilisers
- > Excellent Dimensional Stability BS EN 986 less than 0.15%
- > EcoSquare<sup>®</sup> backed modular carpet product contributes up to 5 LEED points