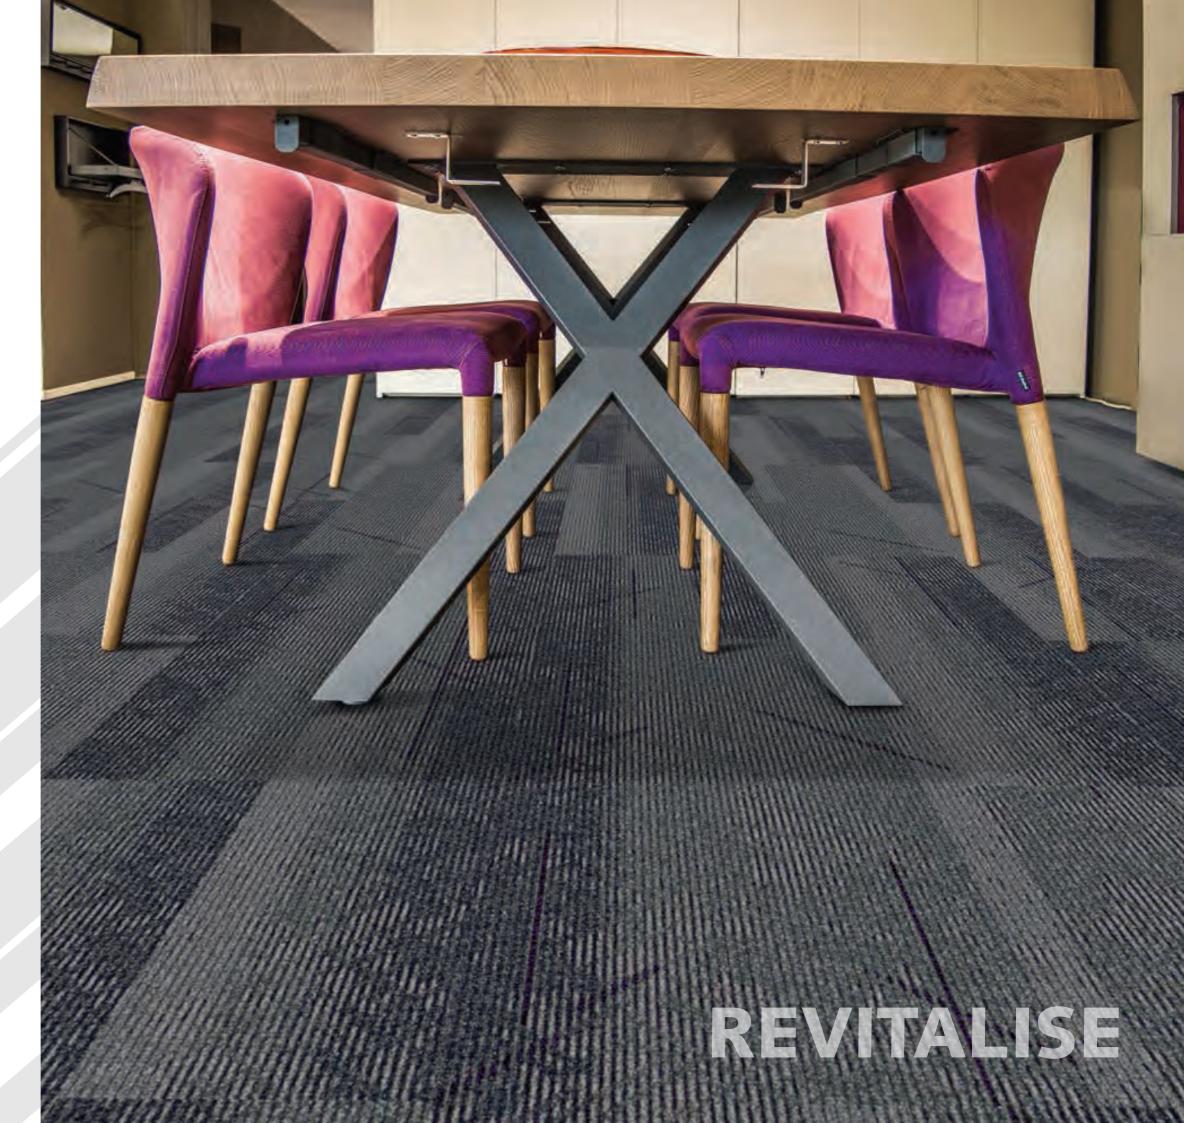

ad?

**Headlands** is a modular carpet tile collection designed to invigorate the simple elegance of Flatlands to produce a beautiful partnership which invites a sense of play and endless possibilities.

## HEADLANDS

The sun's rays gently rise over the Headlands to welcome a new day

### Peaks

Where colors combine as peaks melt into skyline

## Edge

Rocky shorelines reflect colors of lands fusion with water

#### PATHWAYS

A spectrum of color viewed along coastal pathways



## PEAKS

Where colors combine as peaks melt into skyline





## LUXURIOUS UNDERFOOT COMFORT ENHANCING SUPERIOR SOUND ABSORPTION

PENINSULA HL 04

#### **UNIQUE COMBINATIONS TO CREATE THE PERFECT MOOD TO RELAX & RECHARGE**

RIDGE HL 02



#### SUBTLE HIGHLIGHTS OF COLOR TO ENLIGHTEN SOCIAL SPACES



OUTCROP HL 03



# EDGE

Rocky shorelines reflect colors of lands fusion with water







### COLOR INTERACTION TO COMPLIMENT WORK, REST & PLAY AREAS





#### LIVEN UP A PRIVATE WORK SPACE WITH SUBTLE COORDINATES

GULF HL 07





## PATHWAYS A spectrum of color viewed

along coastal pathways

## ECOSOFT® BACKING USES RECYCLED PET BOTTLES PROVIDING ENVIRONMENTALLY SUSTAINABLE INTERIORS

COASTAL PATH HL 12













### **TRANSITIONAL GRAPHICS OF HEADLANDS & FLATLANDS TO CREATE DYNAMIC SPACES**





GOLA FL 01

**STORA** FL 28



DUNE HL 09

LANTOTO FL 11

SANDBAR HL 10

CHESHIRE FL 26

CLIFF-TOP HL 11

FYLDE FL 37

COASTAL PATH HL 12

FLATLANDS CARPET WEIGHT

3,995 gm/sq.m. for EcoSquare

#### Carpets Inter®













Omo FL04



Cheshire FL26



Solway FL31



Taieri FL32



Lantoto FL11

BACKING