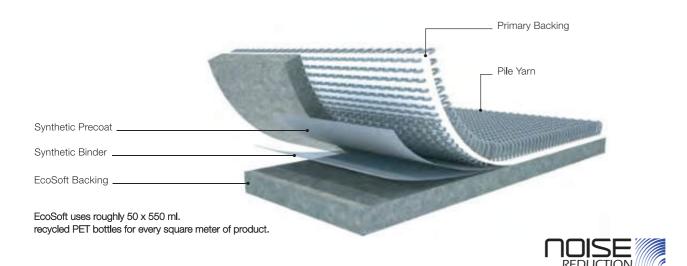

#### **EcoSoft**°

#### Sustainable Performance and Value

EcoSoft<sup>®</sup> is made from 80% post-consumer material reengineered from millions of discarded drinking water bottles, plus 5 to 10% post-industrial recycled PET. This environmentally friendly backing not only meets all the stringent performance criteria required for modular carpet, but consistently out performs conventional PVC and bitumen hard back, as well as urethane cushion back in terms of durability, underfoot comfort, acoustical propensity and indoor air quality.

#### **EcoSoft** Outstanding Features

- > 85% recycled content backing
- > 100% recyclable
- > No PVC, Bitumen or Fiberglass content
- > Suitable for installation onto wet slab up to 99% RH
- > Superior Acoustical Propensity outperforms hardback by 150% to 175% per
- Green Star IEQ10 internal noise level requirements
- > Excellent Dimensional Stability BS EN 986 less than 0.15%
- > Cushioning reduces wear and tear, fiber crush and user fatigue
- > EcoSoft<sup>®</sup> backed modular carpet product contributes up to 6 LEED points

In view of the superior properties outlined above, modular carpet with EcoSoft\* backing is the ideal choice for Education facilities.