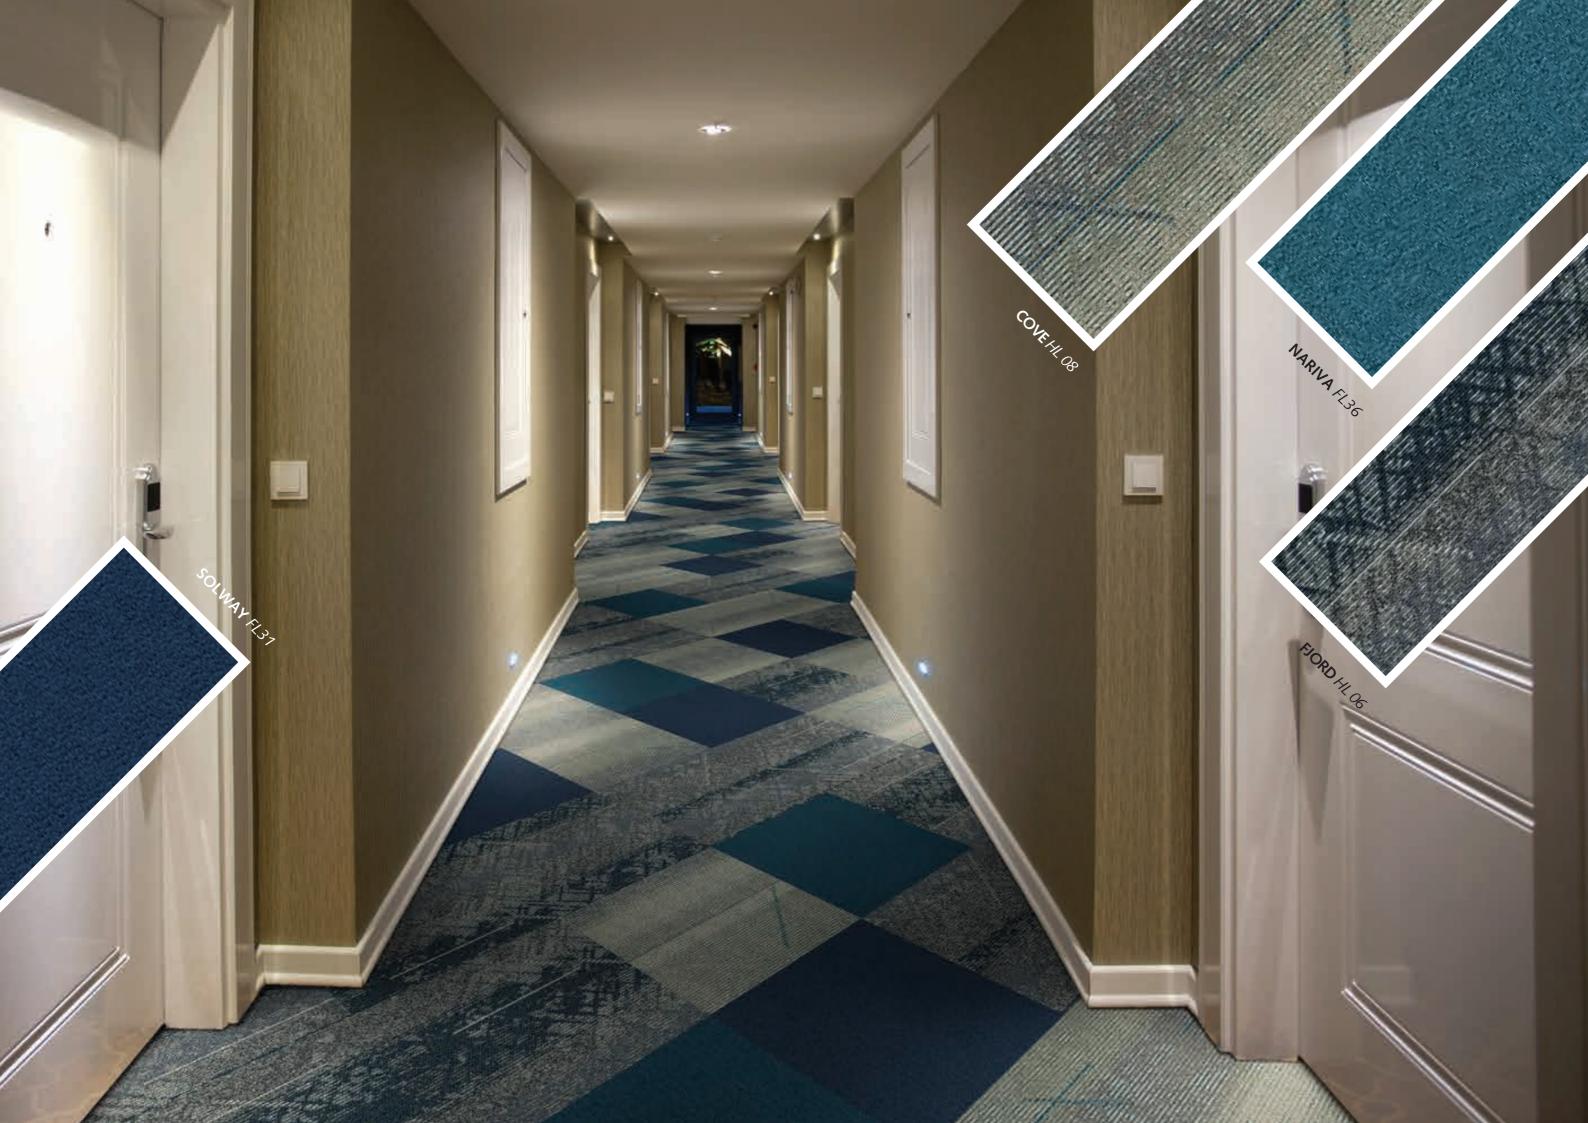

## PATHWAYS A spectrum of color viewed

along coastal pathways

#### PATHWAYS

A spectrum of color viewed along coastal pathways