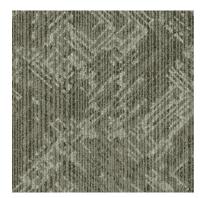

Tile Size 50 x 50 cm.

Perspective NX 01

Elevation NX 02

Dimension NX 03

Facade NX 04

Aspect NX 05

Reflection NX 06